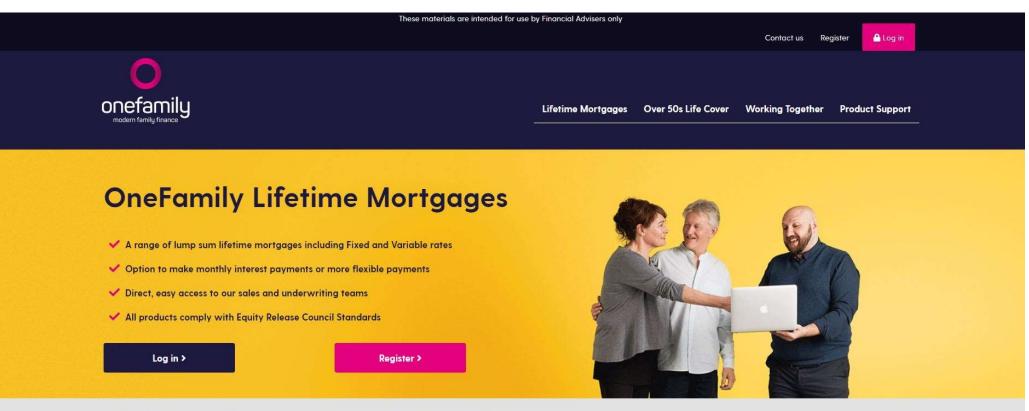

# **OneFamily Lifetime Mortgages – Registration Process**

Proceed to <u>www.onefamilyadviser.com/lifetime-mortgages/</u> and click on 'Register'

# **OneFamily Lifetime Mortgages – Registration Process**